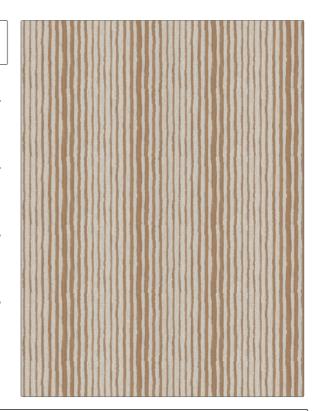

PATTERN Couture Stripe COLOR 02

BRAND APPLICATION

Stroheim Fabric

USES CATEGORIES

Upholstery Wovens

COLORS DESIGN TYPES

Stripes

Taupe / Tan, Off White /

Ivory

SCALE RAILROADED

Medium Railroaded

| WIDTH                                                        | FINISH                        | VERTICAL REPEAT         | HORIZONTAL REPEAT                                |
|--------------------------------------------------------------|-------------------------------|-------------------------|--------------------------------------------------|
| 56.00 in (142.24 cm)                                         | Soil & Stain Repellent Finish | 6.75 in (17.14 cm)      | 14.37 in (36.50 cm)                              |
| CONTENT                                                      | BACKING                       | FIRE CODES              | DOUBLE RUBS                                      |
| 45% Rayon, 40% Polyester,<br>8% Cotton, 6% Flax, 1%<br>Nylon |                               | UFAC Class I / NFPA 260 | Exceeds 51,000 Double<br>Rubs (Wyzenbeek Method) |
| PRODUCT NUMBER                                               | COUNTRY                       | CLEANING CODES          |                                                  |
| 8275602                                                      | USA                           | W                       |                                                  |