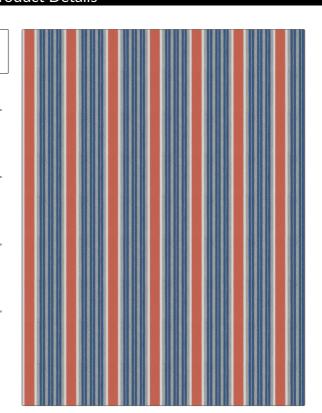

C

PATTERN Espadrille Stripe
COLOR Coral

Stroheim Fabric

USES CATEGORIES

Upholstery Wovens

BOOK COLORS

Dana Gibson Crypton Blue, Orange / Spice Home Coral & Pink

SCALE

Stripes Medium

RAILROADED

Railroaded

DESIGN TYPES

| FINISH                        | VERTICAL REPEAT                                     | HORIZONTAL REPEAT                                                                                           |
|-------------------------------|-----------------------------------------------------|-------------------------------------------------------------------------------------------------------------|
| Soil & Stain Repellent Finish | 0.00 in (0.00 cm)                                   | 4.00 in (10.16 cm)                                                                                          |
| BACKING                       | FIRE CODES                                          | DOUBLE RUBS                                                                                                 |
|                               | UFAC Class I / NFPA 260                             | Exceeds 63,000 Double<br>Rubs (Wyzenbeek Method)                                                            |
| DATE BOOKED                   | COUNTRY                                             | CLEANING CODES                                                                                              |
| 02/2017                       | USA                                                 | W                                                                                                           |
|                               | Soil & Stain Repellent Finish  BACKING  DATE BOOKED | Soil & Stain Repellent Finish  0.00 in (0.00 cm)  FIRE CODES  UFAC Class I / NFPA 260  DATE BOOKED  COUNTRY |