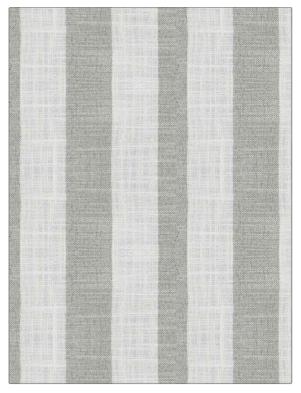

## Fabric Product Details

| PATTERN<br>COLOR | Ormi<br>Ash |                                                                      |  |
|------------------|-------------|----------------------------------------------------------------------|--|
| BRAND            |             | APPLICATION                                                          |  |
| Stroheim         |             | Fabric                                                               |  |
| USES             |             | CATEGORIES                                                           |  |
| Bedding, Drapery |             | Wide Width, NFPA 701 FR,<br>Sheer, Wovens, Eco /<br>Environment Plus |  |
| воок             |             | COLORS                                                               |  |
| Ormi Wide Sheers |             | Grey                                                                 |  |
| DESIGN TYPES     |             | SCALE                                                                |  |
| Stripes          |             | Medium                                                               |  |
|                  |             |                                                                      |  |