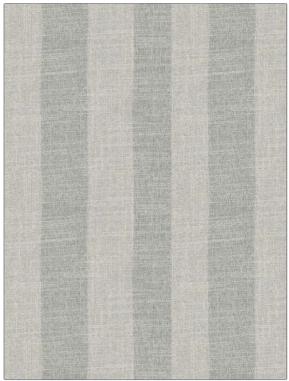

## Fabric Product Details

| PATTERN<br>COLOR | Ormi<br>Fossil |                                                                      |  |
|------------------|----------------|----------------------------------------------------------------------|--|
| BRAND            |                | APPLICATION                                                          |  |
| Stroheim         |                | Fabric                                                               |  |
| USES             |                | CATEGORIES                                                           |  |
| Bedding, Drapery |                | Wide Width, NFPA 701 FR,<br>Sheer, Wovens, Eco /<br>Environment Plus |  |
| воок             |                | COLORS                                                               |  |
| Ormi Wide Sheers |                | Grey                                                                 |  |
| DESIGN TYPES     |                | SCALE                                                                |  |
| Stripes          |                | Medium                                                               |  |
|                  |                |                                                                      |  |

ADDITIONAL PRODUCT NOTES

Oeko Tex Standard 100, Iso 14001, Shown Railroaded, Exclusive Pattern, Eco / Environment Plus

fabricut.com | (800) 999-8200

© Fabricut Inc., 2024