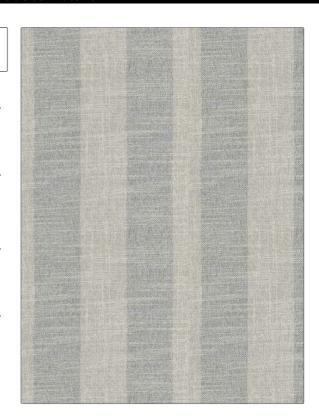

PATTERN Ormi
COLOR Graphite

BRAND

Stroheim Fabric

USES CATEGORIES

Bedding, Drapery Wide Width, NFPA 701 FR,

Sheer, Wovens, Eco / Environment Plus

APPLICATION

BOOK COLOR

Ormi Wide Sheers Grey

DESIGN TYPES SCALE

Stripes Medium

RAILROADED

Railroaded

| WIDTH                 | VERTICAL REPEAT                    | HORIZONTAL REPEAT  | CONTENT        |
|-----------------------|------------------------------------|--------------------|----------------|
| 119.69 in (304.01 cm) | 0.00 in (0.00 cm)                  | 4.50 in (11.43 cm) | 100% Polyester |
| BACKING               | FIRE CODES                         | PRODUCT NUMBER     | DATE BOOKED    |
|                       | Passes NFPA 701, Passes<br>MVS 302 | 8276806            | 02/2023        |
| COUNTRY               | CLEANING CODES                     |                    |                |
| India                 | Р                                  |                    |                |