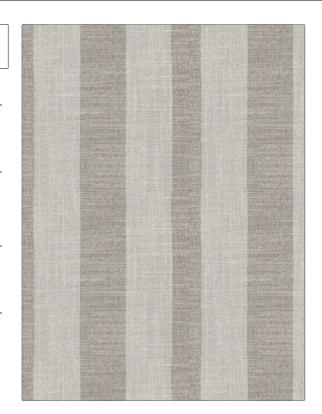

PATTERN Ormi
COLOR Hazelnut

BRAND

Stroheim Fabric

USES CATEGORIES

Bedding, Drapery Wide Width, NFPA 701 FR,

Sheer, Wovens, Eco / Environment Plus

APPLICATION

BOOK COLORS

Ormi Wide Sheers Grey, Brown, Linen

DESIGN TYPES SCALE

Stripes Medium

RAILROADED

Railroaded

| WIDTH                 | VERTICAL REPEAT                    | HORIZONTAL REPEAT  | CONTENT        |
|-----------------------|------------------------------------|--------------------|----------------|
| 119.69 in (304.01 cm) | 0.00 in (0.00 cm)                  | 4.50 in (11.43 cm) | 100% Polyester |
| BACKING               | FIRE CODES                         | PRODUCT NUMBER     | DATE BOOKED    |
|                       | Passes NFPA 701, Passes<br>MVS 302 | 8276807            | 02/2023        |
| COUNTRY               | CLEANING CODES                     |                    |                |
| India                 | Р                                  |                    |                |