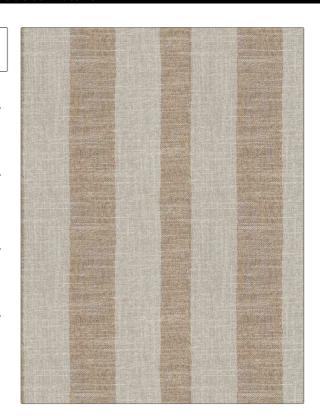

C

PATTERN Ormi
COLOR Pecan

BRAND

APPLICATION

Stroheim

Fabric

USES

CATEGORIES

Bedding, Drapery

Wide Width, NFPA 701 FR, Sheer, Wovens, Eco / Environment Plus

воок

COLORS

**Ormi Wide Sheers** 

Brown

**DESIGN TYPES** 

SCALE

Stripes

Medium

RAILROADED

Railroaded

| WIDTH                 | VERTICAL REPEAT                    | HORIZONTAL REPEAT  | CONTENT        |
|-----------------------|------------------------------------|--------------------|----------------|
| 119.69 in (304.01 cm) | 0.00 in (0.00 cm)                  | 4.50 in (11.43 cm) | 100% Polyester |
| BACKING               | FIRE CODES                         | PRODUCT NUMBER     | DATE BOOKED    |
|                       | Passes NFPA 701, Passes<br>MVS 302 | 8276811            | 02/2023        |
| COUNTRY               | CLEANING CODES                     |                    |                |
| India                 | Р                                  |                    |                |