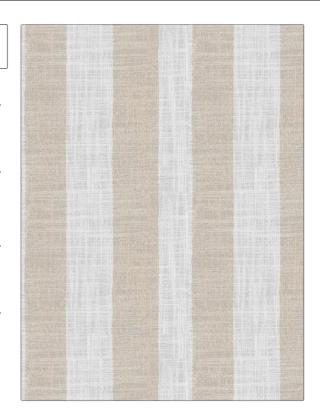

PATTERN Ormi
COLOR Blush

BRAND APPLICATION

Stroheim Fabric

USES CATEGORIES

Bedding, Drapery Wide Width, NFPA 701 FR,

Sheer, Wovens, Eco / Environment Plus

BOOK COLORS

Ormi Wide Sheers Coral / Peach, Pink

DESIGN TYPES SCALE

Stripes Medium

RAILROADED

Railroaded

| WIDTH                 | VERTICAL REPEAT                    | HORIZONTAL REPEAT  | CONTENT        |
|-----------------------|------------------------------------|--------------------|----------------|
| 119.69 in (304.01 cm) | 0.00 in (0.00 cm)                  | 4.50 in (11.43 cm) | 100% Polyester |
| BACKING               | FIRE CODES                         | PRODUCT NUMBER     | DATE BOOKED    |
|                       | Passes NFPA 701, Passes<br>MVS 302 | 8276813            | 02/2023        |
| COUNTRY               | CLEANING CODES                     |                    |                |
| India                 | Р                                  |                    |                |