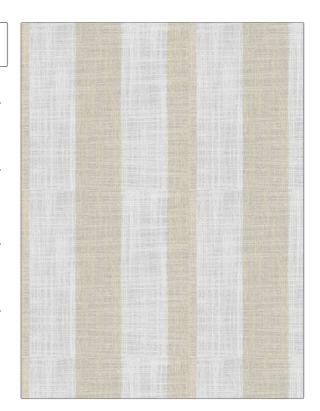

PATTERN Ormi
COLOR Straw

BRAND APPLICATION

Stroheim Fabric

USES CATEGORIES

Bedding, Drapery Wide Width, NFPA 701 FR,

Sheer, Wovens, Eco / Environment Plus

BOOK COLORS

Ormi Wide Sheers Gold, Yellow

DESIGN TYPES SCALE

Stripes Medium

RAILROADED

Railroaded

| WIDTH                 | VERTICAL REPEAT                    | HORIZONTAL REPEAT  | CONTENT        |
|-----------------------|------------------------------------|--------------------|----------------|
| 119.69 in (304.01 cm) | 0.00 in (0.00 cm)                  | 4.50 in (11.43 cm) | 100% Polyester |
| BACKING               | FIRE CODES                         | PRODUCT NUMBER     | DATE BOOKED    |
|                       | Passes NFPA 701, Passes<br>MVS 302 | 8276814            | 02/2023        |
| COUNTRY               | CLEANING CODES                     |                    |                |
| India                 | Р                                  |                    |                |