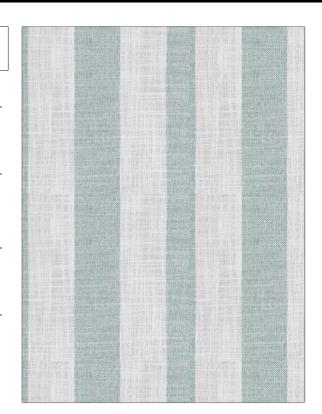

PATTERN Ormi
COLOR Aqua

BRAND APPLICATION

Stroheim Fabric

USES CATEGORIES

Bedding, Drapery Wide Width, NFPA 701 FR,

Sheer, Wovens, Eco / Environment Plus

BOOK COLORS

Ormi Wide Sheers Aqua / Teal

DESIGN TYPES SCALE

Stripes Medium

RAILROADED

Railroaded

| WIDTH                 | VERTICAL REPEAT                    | HORIZONTAL REPEAT  | CONTENT        |
|-----------------------|------------------------------------|--------------------|----------------|
| 119.69 in (304.01 cm) | 0.00 in (0.00 cm)                  | 4.50 in (11.43 cm) | 100% Polyester |
| BACKING               | FIRE CODES                         | PRODUCT NUMBER     | DATE BOOKED    |
|                       | Passes NFPA 701, Passes<br>MVS 302 | 8276818            | 02/2023        |
| COUNTRY               | CLEANING CODES                     |                    |                |
| India                 | Р                                  |                    |                |