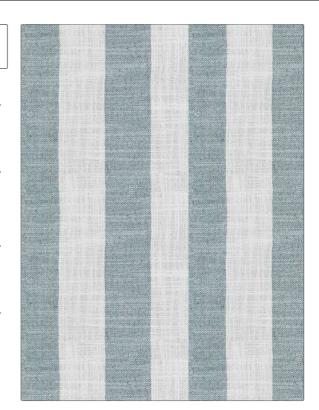

C

PATTERN Ormi
COLOR Hydro

BRAND

APPLICATION

Stroheim

Fabric

USES

CATEGORIES

Bedding, Drapery

Wide Width, NFPA 701 FR, Sheer, Wovens, Eco / Environment Plus

воок

COLORS

**Ormi Wide Sheers** 

Blue, Aqua / Teal

**DESIGN TYPES** 

SCALE

Stripes

Medium

RAILROADED

Railroaded

| WIDTH                 | VERTICAL REPEAT                    | HORIZONTAL REPEAT  | CONTENT        |
|-----------------------|------------------------------------|--------------------|----------------|
| 119.69 in (304.01 cm) | 0.00 in (0.00 cm)                  | 4.50 in (11.43 cm) | 100% Polyester |
| BACKING               | FIRE CODES                         | PRODUCT NUMBER     | DATE BOOKED    |
|                       | Passes NFPA 701, Passes<br>MVS 302 | 8276819            | 02/2023        |
| COUNTRY               | CLEANING CODES                     |                    |                |
| India                 | Р                                  |                    |                |