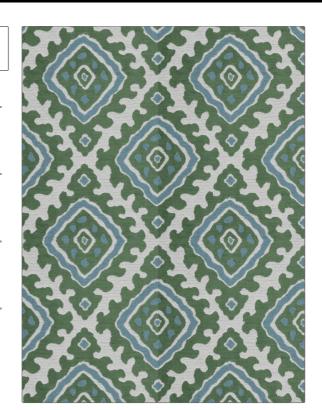

C

PATTERN Santa Marta
COLOR Emerald

BRAND APPLICATION

Stroheim Fabric

USES CATEGORIES

Upholstery Wovens

BOOK COLORS

Dana Gibson Crypton Green, Aqua / Teal Home Blue & Green

Global / Ethnic Large

SCALE

RAILROADED

Not Railroaded

| WIDTH                                            | FINISH                        | VERTICAL REPEAT         | HORIZONTAL REPEAT                                |
|--------------------------------------------------|-------------------------------|-------------------------|--------------------------------------------------|
| 55.00 in (139.70 cm)                             | Soil & Stain Repellent Finish | 15.75 in (40.00 cm)     | 14.00 in (35.56 cm)                              |
| CONTENT                                          | BACKING                       | FIRE CODES              | DOUBLE RUBS                                      |
| 69% Rayon, 21% Cotton,<br>9% Polyester, 1% Nylon |                               | UFAC Class I / NFPA 260 | Exceeds 33,000 Double<br>Rubs (Wyzenbeek Method) |
| PRODUCT NUMBER                                   | DATE BOOKED                   | COUNTRY                 | CLEANING CODES                                   |
| 8317002                                          | 02/2017                       | USA                     | W                                                |