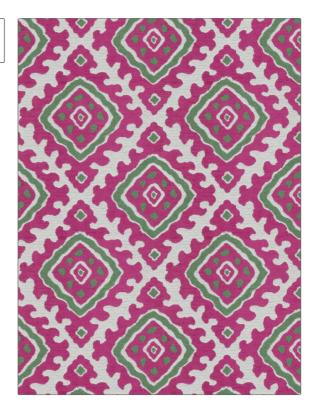

| PATTERN Santa Marta COLOR 01 |                 |  |
|------------------------------|-----------------|--|
| BRAND                        | APPLICATION     |  |
| Stroheim                     | Fabric          |  |
| USES                         | CATEGORIES      |  |
| Upholstery                   | Wovens          |  |
| COLORS                       | DESIGN TYPES    |  |
| Green, Pink                  | Global / Ethnic |  |
| SCALE                        | RAILROADED      |  |
| Large                        | Not Railroaded  |  |