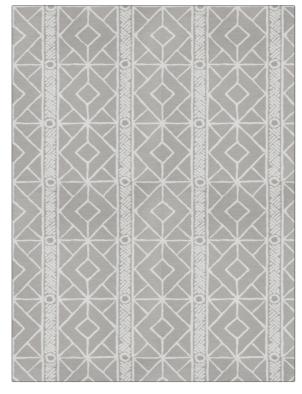

SCALE

Large

Twiggy PATTERN COLOR Grey BRAND APPLICATION Stroheim Fabric USES воок Upholstery Dana Gibson Crypton Home Black & Tan DESIGN TYPES COLORS Lattice / Fretwork Grey

RAILROADED

Not Railroaded

| WIDTH                     | FINISH                        | VERTICAL REPEAT         | HORIZONTAL REPEAT                                |
|---------------------------|-------------------------------|-------------------------|--------------------------------------------------|
| 54.00 in (137.16 cm)      | Soil & Stain Repellent Finish | 34.50 in (87.63 cm)     | 28.60 in (72.64 cm)                              |
| CONTENT                   | BACKING                       | FIRE CODES              | DOUBLE RUBS                                      |
| 74% Cotton, 26% Polyester |                               | UFAC Class I / NFPA 260 | Exceeds 51,000 Double<br>Rubs (Wyzenbeek Method) |
| PRODUCT NUMBER            | DATE BOOKED                   | COUNTRY                 | CLEANING CODES                                   |
| 8317503                   | 02/2017                       | USA                     | W                                                |