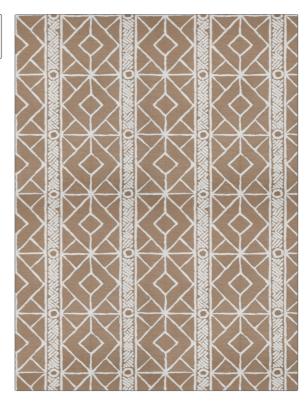

| PATTERN Twiggy COLOR Camel |                                         |
|----------------------------|-----------------------------------------|
| BRAND                      | APPLICATION                             |
| Stroheim                   | Fabric                                  |
| USES                       | воок                                    |
| Upholstery                 | Dana Gibson Crypton<br>Home Black & Tan |
| COLORS                     | DESIGN TYPES                            |
| Taupe / Tan                | Lattice / Fretwork                      |
| SCALE                      | RAILROADED                              |
| Large                      | Not Railroaded                          |