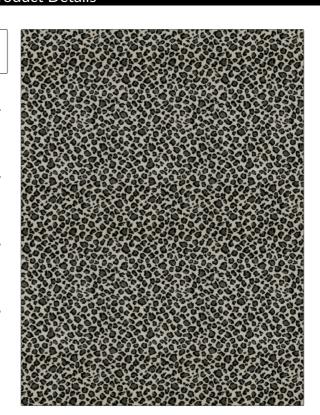

C

PATTERN Maluti
COLOR Zebra

BRAND APPLICATION

Stroheim Fabric

USES CATEGORIES

Bedding, Upholstery Velvet / Grospoint

BOOK COLORS

Black And White Black, White