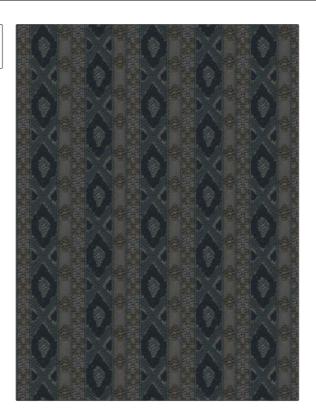

Massif PATTERN Blue Ridge COLOR

BRAND

Stroheim **Fabric** 

USES CATEGORIES

Bedding, Drapery, Crewels / Embroideries Multipurpose, Upholstery

APPLICATION

COLORS воок

Escape (3 Books) Mineral / Blue Ridge

Blue, Navy, Aqua / Teal

Large

DESIGN TYPES SCALE

Embroidery, Flamestitch, Global / Ethnic, Stripes

RAILROADED

Not Railroaded

| WIDTH                | VERTICAL REPEAT         | HORIZONTAL REPEAT                                | CONTENT                                                                     |
|----------------------|-------------------------|--------------------------------------------------|-----------------------------------------------------------------------------|
| 51.00 in (129.54 cm) | 6.00 in (15.24 cm)      | 13.00 in (33.02 cm)                              | Embroidery: 100%<br>Polyester, Base: 50%<br>Cotton, 35% Rayon, 15%<br>Linen |
| BACKING              | FIRE CODES              | DOUBLE RUBS                                      | PRODUCT NUMBER                                                              |
|                      | UFAC Class I / NFPA 260 | Exceeds 15,000 Double<br>Rubs (Wyzenbeek Method) | 8318302                                                                     |
| DATE BOOKED          | COUNTRY                 | CLEANING CODES                                   |                                                                             |
| 02/2023              | India                   | S                                                |                                                                             |