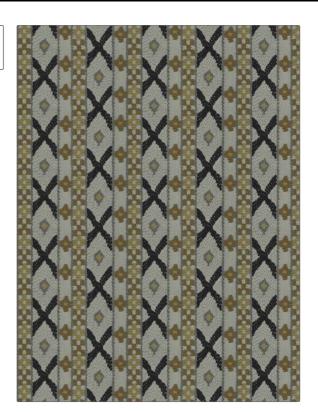

C

PATTERN Massif
COLOR Boulder

Stroheim APPLICATION Fabric

USES CATEGORIES

Bedding, Drapery, Crewels / Embroideries Multipurpose, Upholstery

BOOK COLORS

Escape (3 Books) Black, Grey, Gold Tumbleweed / Night

Large

DESIGN TYPES SCALE

Embroidery, Flamestitch, Global / Ethnic, Stripes

RAILROADED

Not Railroaded

| WIDTH                | VERTICAL REPEAT         | HORIZONTAL REPEAT                                | CONTENT                                                                     |
|----------------------|-------------------------|--------------------------------------------------|-----------------------------------------------------------------------------|
| 51.00 in (129.54 cm) | 6.00 in (15.24 cm)      | 13.00 in (33.02 cm)                              | Embroidery: 100%<br>Polyester, Base: 50%<br>Cotton, 35% Rayon, 15%<br>Linen |
| BACKING              | FIRE CODES              | DOUBLE RUBS                                      | PRODUCT NUMBER                                                              |
|                      | UFAC Class I / NFPA 260 | Exceeds 15,000 Double<br>Rubs (Wyzenbeek Method) | 8318303                                                                     |
| DATE BOOKED          | COUNTRY                 | CLEANING CODES                                   |                                                                             |
| 02/2023              | India                   | S                                                |                                                                             |

ADDITIONAL PRODUCT NOTES

Ca Tb 117-2013, Exclusive Pattern, Eco / Environment Plus, Embroidered Textiles Are Not, Guaranteed For Precise Color, Matching And Colorfastness., Color Placement Of Embroidery, May Vary. All Measurements, Quoted For Repeats Are, Approximate.