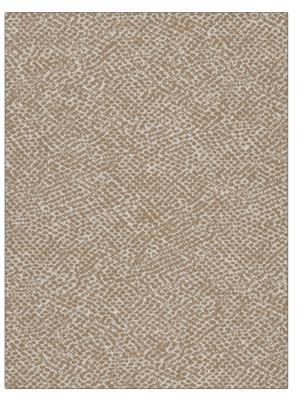

## Fabric Product Details

| PATTERN<br>COLOR                        | Dearing<br>Camel |             |
|-----------------------------------------|------------------|-------------|
|                                         |                  |             |
| BRAND                                   |                  | APPLICATION |
| Stroheim                                |                  | Fabric      |
|                                         |                  |             |
| USES                                    |                  | CATEGORIES  |
| Upholste                                | Ŷ                | Wovens      |
| воок                                    |                  | COLORS      |
| Dana Gibson Crypton<br>Home Black & Tan |                  | Taupe / Tan |
| DESIGN TYPES                            |                  | SCALE       |
| Small Scale Woven                       |                  | Small       |
| RAILROADED                              | )                |             |