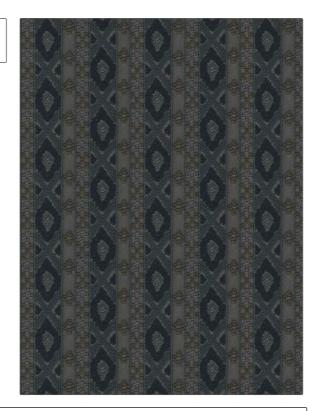

PATTERN Massif
COLOR 02

BRAND APPLICATION

Stroheim Fabric

USES CATEGORIES

Bedding, Drapery, Crewels / Embroideries Multipurpose, Upholstery

COLORS DESIGN TYPES

Blue, Navy, Aqua / Teal Embroidery, Flamestitch, Global / Ethnic, Stripes

SCALE RAILROADED

Large Not Railroaded

| WIDTH                | VERTICAL REPEAT         | HORIZONTAL REPEAT                                | CONTENT                                                                     |
|----------------------|-------------------------|--------------------------------------------------|-----------------------------------------------------------------------------|
| 51.00 in (129.54 cm) | 6.00 in (15.24 cm)      | 13.00 in (33.02 cm)                              | Embroidery: 100%<br>Polyester, Base: 50%<br>Cotton, 35% Rayon, 15%<br>Linen |
| BACKING              | FIRE CODES              | DOUBLE RUBS                                      | PRODUCT NUMBER                                                              |
|                      | UFAC Class I / NFPA 260 | Exceeds 15,000 Double<br>Rubs (Wyzenbeek Method) | 8318902                                                                     |
| COUNTRY              | CLEANING CODES          |                                                  |                                                                             |
| India                | S                       |                                                  |                                                                             |