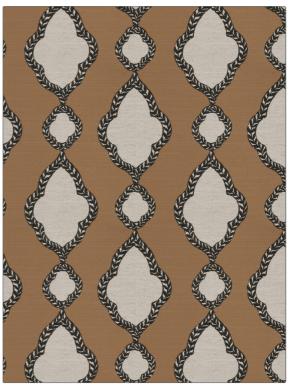

## Fabric Product Details

| PATTERN<br>COLOR   | La Sprezzatura<br>02 | a              |  |
|--------------------|----------------------|----------------|--|
| BRAND              |                      | APPLICATION    |  |
| Stroheim           |                      | Fabric         |  |
| USES               |                      | CATEGORIES     |  |
| Upholstery         |                      | Wovens         |  |
| COLORS             |                      | DESIGN TYPES   |  |
| Black, Taupe / Tan |                      | Ogee           |  |
| SCALE              |                      | RAILROADED     |  |
| Large              |                      | Not Railroaded |  |