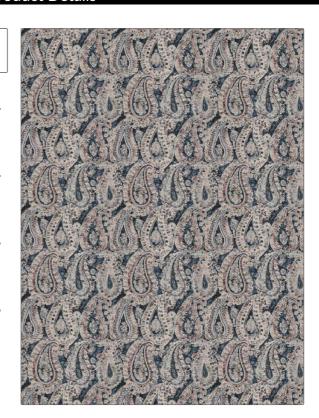

C

PATTERN Shasta
COLOR Blue Ridge

BRAND

APPLICATION

Stroheim

Fabric

USES

CATEGORIES

Bedding, Drapery, Multipurpose Prints, Linen

воок

COLORS

Escape (3 Books) Mineral / Blue Ridge

Navy, Red

DESIGN TYPES

SCALE

Global / Ethnic, Paisley, Print Pattern Medium