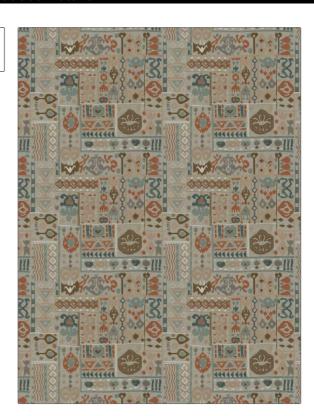

## **Fabric Product Details**

PATTERN Tamarack
COLOR Dusty Rose

BRAND APPLICATION

Stroheim Fabric

USES CATEGORIES

Bedding, Drapery Crewels / Embroideries, Linen

BOOK COLORS

Escape (3 Books) Terra Cotta / Whiskey

Aqua / Teal, Coral / Peach

DESIGN TYPES

Embroidery, Global / Ethnic, Novelty

SCALE

RAILROADED

Not Railroaded

| VERTICAL REPEAT     | HORIZONTAL REPEAT                   | CONTENT                                                             |
|---------------------|-------------------------------------|---------------------------------------------------------------------|
| 23.00 in (58.42 cm) | 25.25 in (64.14 cm)                 | Embroidery: 55% Polyester,<br>45% Viscose, Base: 100%<br>Linen      |
| PRODUCT NUMBER      | DATE BOOKED                         | COUNTRY                                                             |
| 8323601             | 02/2023                             | India                                                               |
| _                   |                                     |                                                                     |
| _                   |                                     |                                                                     |
|                     | 23.00 in (58.42 cm)  PRODUCT NUMBER | 23.00 in (58.42 cm) 25.25 in (64.14 cm)  PRODUCT NUMBER DATE BOOKED |

ADDITIONAL PRODUCT NOTES

Ca Tb 117-2013, Exclusive Pattern, Embroidered Textiles Are Not, Guaranteed For Precise Color, Matching And Colorfastness., Color Placement Of Embroidery, May Vary. All Measurements, Quoted For Repeats Are, Approximate.