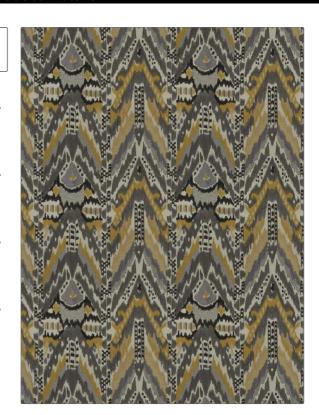

## Fabric Product Details

PATTERN Basalt COLOR Boulder

BRAND APPLICATION

Stroheim Fabric

USES CATEGORIES

Bedding, Drapery Crewels / Embroideries,

Linen

BOOK COLORS

Escape (3 Books) Tumbleweed / Night

Black, Linen, Gold

Embroidery, Flamestitch,

Global / Ethnic

SCALE

RAILROADED

Not Railroaded

DESIGN TYPES

| WIDTH                | VERTICAL REPEAT     | HORIZONTAL REPEAT   | CONTENT                                                        |
|----------------------|---------------------|---------------------|----------------------------------------------------------------|
| 52.00 in (132.08 cm) | 22.50 in (57.15 cm) | 25.50 in (64.77 cm) | Embroidery: 85% Polyester,<br>15% Viscose, Base: 100%<br>Linen |
| BACKING              | PRODUCT NUMBER      | DATE BOOKED         | COUNTRY                                                        |
|                      | 8324204             | 02/2023             | India                                                          |
| CLEANING CODES       | _                   |                     |                                                                |
| S                    |                     |                     |                                                                |
|                      | _                   |                     |                                                                |