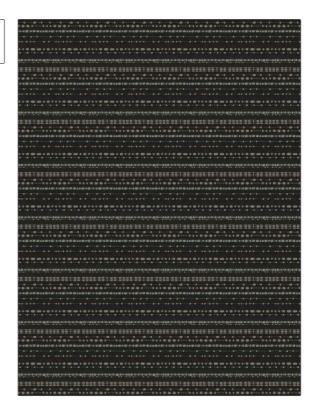

| PATTERN Alvaro COLOR Night                     |                                                             |  |
|------------------------------------------------|-------------------------------------------------------------|--|
| BRAND                                          | APPLICATION                                                 |  |
| Stroheim                                       | Fabric                                                      |  |
| USES                                           | CATEGORIES                                                  |  |
| Upholstery                                     | Solids / Small Scale<br>Patterns, Eco /<br>Environment Plus |  |
| воок                                           | COLORS                                                      |  |
| Escape (3 Books)<br>Tumbleweed / Night         | Black, Grey, Linen                                          |  |
| DESIGN TYPES                                   | SCALE                                                       |  |
| Global / Ethnic, Small Scale<br>Woven, Stripes | Small                                                       |  |
| RAILROADED                                     |                                                             |  |