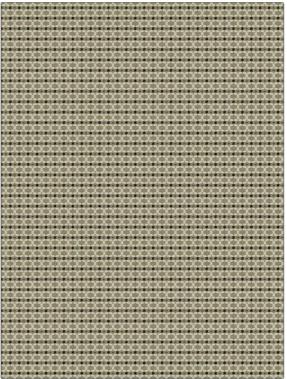

## Fabric Product Details

| pattern Keynot<br>color Boulder                                         |                                                                     |  |
|-------------------------------------------------------------------------|---------------------------------------------------------------------|--|
| BRAND                                                                   | APPLICATION                                                         |  |
| Stroheim                                                                | Fabric                                                              |  |
| USES                                                                    | CATEGORIES                                                          |  |
| Upholstery                                                              | Wovens, Solids / Small<br>Scale Patterns, Eco /<br>Environment Plus |  |
| воок                                                                    | COLORS                                                              |  |
| Escape (3 Books)<br>Tumbleweed / Night                                  | Black, Linen, White                                                 |  |
| DESIGN TYPES                                                            | SCALE                                                               |  |
| Global / Ethnic, Small Scale<br>Woven, Ogee, Diamond,<br>Dots / Circles | Small                                                               |  |
| RAILROADED                                                              |                                                                     |  |

Not Railroaded

| VERTICAL REPEAT         | HORIZONTAL REPEAT                                                     | CONTENT                                                                                                                                                          |
|-------------------------|-----------------------------------------------------------------------|------------------------------------------------------------------------------------------------------------------------------------------------------------------|
| 1.00 in (2.54 cm)       | 0.75 in (1.90 cm)                                                     | 40% Recycled Cotton, 34%<br>Cotton, 26% Recycled<br>Polyester                                                                                                    |
| FIRE CODES              | DOUBLE RUBS                                                           | PRODUCT NUMBER                                                                                                                                                   |
| UFAC Class I / NFPA 260 | Exceeds 15,000 Double<br>Rubs (Wyzenbeek Method)                      | 8326504                                                                                                                                                          |
| COUNTRY                 | CLEANING CODES                                                        |                                                                                                                                                                  |
| USA                     | S                                                                     |                                                                                                                                                                  |
|                         | 1.00 in (2.54 cm)<br>FIRE CODES<br>UFAC Class I / NFPA 260<br>COUNTRY | 1.00 in (2.54 cm) 0.75 in (1.90 cm)   FIRE CODES DOUBLE RUBS   UFAC Class I / NFPA 260 Exceeds 15,000 Double<br>Rubs (Wyzenbeek Method)   COUNTRY CLEANING CODES |