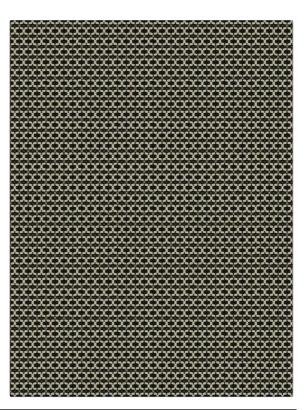

| PATTERN<br>COLOR | Keynot<br>05 |                                                                         |
|------------------|--------------|-------------------------------------------------------------------------|
| BRAND            |              | APPLICATION                                                             |
| Stroheim         |              | Fabric                                                                  |
| USES             |              | CATEGORIES                                                              |
| Upholstery       |              | Wovens, Solids / Small<br>Scale Patterns, Eco /<br>Environment Plus     |
| COLORS           |              | DESIGN TYPES                                                            |
| Black, White     |              | Global / Ethnic, Small Scale<br>Woven, Ogee, Diamond,<br>Dots / Circles |
| SCALE            |              | RAILROADED                                                              |
| Small            |              | Not Railroaded                                                          |

| WIDTH                | VERTICAL REPEAT         | HORIZONTAL REPEAT                                | CONTENT                                                       |
|----------------------|-------------------------|--------------------------------------------------|---------------------------------------------------------------|
| 54.00 in (137.16 cm) | 1.00 in (2.54 cm)       | 0.75 in (1.90 cm)                                | 40% Recycled Cotton, 34%<br>Cotton, 26% Recycled<br>Polyester |
| BACKING              | FIRE CODES              | DOUBLE RUBS                                      | PRODUCT NUMBER                                                |
|                      | UFAC Class I / NFPA 260 | Exceeds 15,000 Double<br>Rubs (Wyzenbeek Method) | 8326805                                                       |
| COUNTRY              | CLEANING CODES          |                                                  |                                                               |
| USA                  | S                       |                                                  |                                                               |