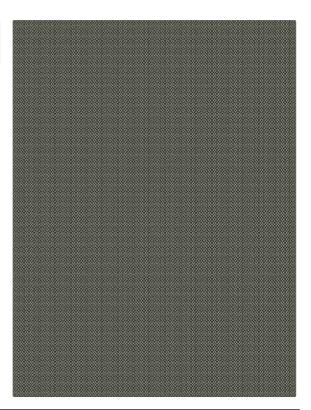

PATTERN **Elias Peak** COLOR BRAND APPLICATION Stroheim Fabric USES CATEGORIES Upholstery Wovens, Solids / Small Scale Patterns, Eco / **Environment Plus** COLORS DESIGN TYPES Black, White Global / Ethnic, Herringbone, Small Scale Woven SCALE RAILROADED Small Not Railroaded

| WIDTH                | VERTICAL REPEAT         | HORIZONTAL REPEAT                                | CONTENT                                        |
|----------------------|-------------------------|--------------------------------------------------|------------------------------------------------|
| 54.00 in (137.16 cm) | 0.50 in (1.27 cm)       | 0.50 in (1.27 cm)                                | 60% Recycled Cotton, 40%<br>Recycled Polyester |
| BACKING              | FIRE CODES              | DOUBLE RUBS                                      | PRODUCT NUMBER                                 |
|                      | UFAC Class I / NFPA 260 | Exceeds 15,000 Double<br>Rubs (Wyzenbeek Method) | 8328304                                        |
| COUNTRY              | CLEANING CODES          |                                                  |                                                |
| USA                  | S                       |                                                  |                                                |