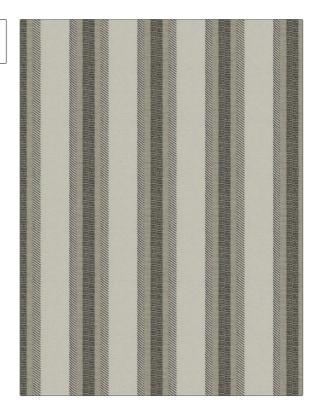

PATTERN Buckaroo COLOR 02

BRAND APPLICATION

Stroheim Fabric

USES CATEGORIES

Multipurpose, Upholstery Wovens, Eco / Environment Plus

COLORS DESIGN TYPES

Black, Taupe / Tan, White Global / Ethnic, Stripes

SCALE RAILROADED

Large Railroaded

| WIDTH                | VERTICAL REPEAT         | HORIZONTAL REPEAT                                | CONTENT                                        |
|----------------------|-------------------------|--------------------------------------------------|------------------------------------------------|
| 54.00 in (137.16 cm) | 0.00 in (0.00 cm)       | 6.75 in (17.14 cm)                               | 60% Recycled Cotton, 40%<br>Recycled Polyester |
| BACKING              | FIRE CODES              | DOUBLE RUBS                                      | PRODUCT NUMBER                                 |
|                      | UFAC Class I / NFPA 260 | Exceeds 15,000 Double<br>Rubs (Wyzenbeek Method) | 8329502                                        |
| COUNTRY              | CLEANING CODES          |                                                  |                                                |
| USA                  | S                       |                                                  |                                                |

ADDITIONAL PRODUCT NOTES

Ca Tb 117-2013, Shown Railroaded, Exclusive Pattern, Eco / Environment Plus