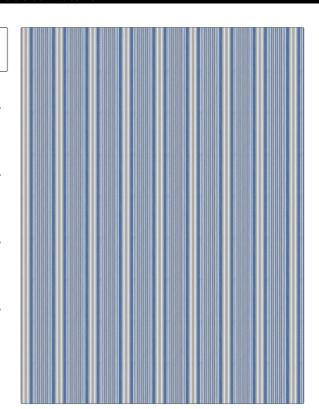

PATTERN **Basque** Blue COLOR

BRAND APPLICATION

Blue

Small

Stroheim Fabric

USES CATEGORIES

Upholstery Wovens

воок COLORS

Dana Gibson Crypton Home Blue & Green

DESIGN TYPES SCALE

RAILROADED

Railroaded

Stripes

| WIDTH                    | FINISH                        | VERTICAL REPEAT         | HORIZONTAL REPEAT                                |
|--------------------------|-------------------------------|-------------------------|--------------------------------------------------|
| 57.00 in (144.78 cm)     | Soil & Stain Repellent Finish | 0.00 in (0.00 cm)       | 3.20 in (8.13 cm)                                |
| CONTENT                  | BACKING                       | FIRE CODES              | DOUBLE RUBS                                      |
| 76% Polyester 24% Cotton |                               | UFAC Class I / NFPA 260 | Exceeds 63,000 Double<br>Rubs (Wyzenbeek Method) |
| PRODUCT NUMBER           | DATE BOOKED                   | COUNTRY                 | CLEANING CODES                                   |
| 8332501                  | 02/2017                       | USA                     | W                                                |
|                          |                               |                         |                                                  |

ADDITIONAL PRODUCT NOTES

Soil & Stain Repellent Finish, Pfas-Free, Anti-Bacterial / Anti-Microbial, Shown Railroaded, Exclusive Pattern