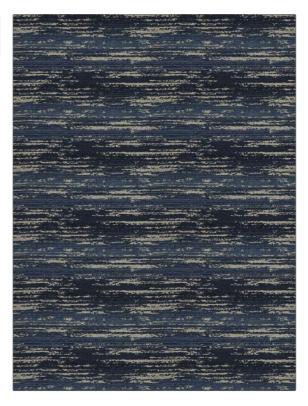

## Fabric Product Details

| PATTERN<br>COLOR                                                | Escapade<br>Blue Ridge |                  |   |
|-----------------------------------------------------------------|------------------------|------------------|---|
| BRAND                                                           |                        | APPLICATION      | - |
| Stroheim                                                        |                        | Fabric           |   |
|                                                                 |                        |                  |   |
| USES                                                            |                        | CATEGORIES       |   |
| Upholstery                                                      |                        | Wovens           |   |
|                                                                 |                        |                  |   |
| воок                                                            |                        | COLORS           |   |
| Escape (3 Books) Mineral /<br>Blue Ridge                        |                        | Blue, Light Blue |   |
| DESIGN TYPES                                                    |                        | SCALE            |   |
| Global / Ethnic, Stripes,<br>Contemporary / Modern,<br>Abstract |                        | Large            |   |
|                                                                 | , ,                    |                  |   |