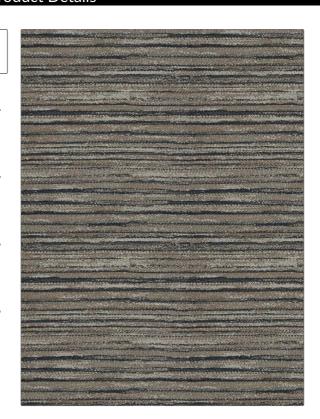

PATTERN Rooney Blue Ridge COLOR

BRAND APPLICATION

Stroheim Fabric

USES CATEGORIES

Upholstery Wovens

воок COLORS

Escape (3 Books) Mineral / Blue Ridge

Blue, Orange / Spice

DESIGN TYPES SCALE

Global / Ethnic, Stripes Small

RAILROADED

Not Railroaded

| WIDTH                | VERTICAL REPEAT         | HORIZONTAL REPEAT                                | CONTENT                                                        |
|----------------------|-------------------------|--------------------------------------------------|----------------------------------------------------------------|
| 55.00 in (139.70 cm) | 0.00 in (0.00 cm)       | 0.00 in (0.00 cm)                                | 51% Acrylic, 38% Cotton,<br>8% Polyester, 2% Wool, 1%<br>Linen |
| BACKING              | FIRE CODES              | DOUBLE RUBS                                      | PRODUCT NUMBER                                                 |
|                      | UFAC Class I / NFPA 260 | Exceeds 42,000 Double<br>Rubs (Wyzenbeek Method) | 8333203                                                        |
| DATE BOOKED          | COUNTRY                 | CLEANING CODES                                   |                                                                |
| 02/2023              | Turkey                  | S                                                |                                                                |