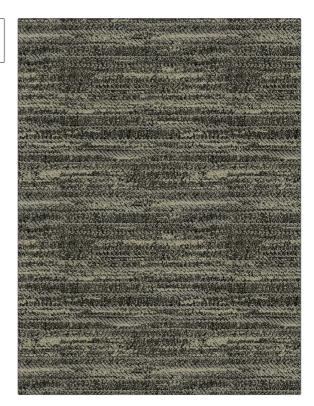

C

PATTERN Rooney COLOR 01

BRAND

APPLICATION

Stroheim

Fabric

USES

CATEGORIES

Upholstery

Wovens

COLORS

DESIGN TYPES

Black, Grey, White

Global / Ethnic, Stripes

SCALE

RAILROADED

Small

Not Railroaded

| WIDTH                | VERTICAL REPEAT         | HORIZONTAL REPEAT                                | CONTENT                                                        |
|----------------------|-------------------------|--------------------------------------------------|----------------------------------------------------------------|
| 55.00 in (139.70 cm) | 0.00 in (0.00 cm)       | 0.00 in (0.00 cm)                                | 51% Acrylic, 38% Cotton,<br>8% Polyester, 2% Wool, 1%<br>Linen |
| BACKING              | FIRE CODES              | DOUBLE RUBS                                      | PRODUCT NUMBER                                                 |
|                      | UFAC Class I / NFPA 260 | Exceeds 42,000 Double<br>Rubs (Wyzenbeek Method) | 8333301                                                        |
| COUNTRY              | CLEANING CODES          |                                                  |                                                                |
| Turkey               | S                       |                                                  |                                                                |