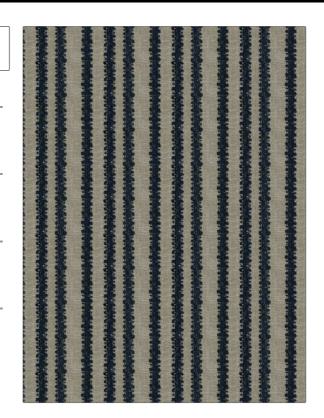

Yoomee PATTERN Blue Ridge COLOR

BRAND APPLICATION

Stroheim Fabric

USES CATEGORIES

Upholstery Wovens, Solids / Small **Scale Patterns** 

воок COLORS

Escape (3 Books) Mineral / Blue Ridge

Blue, Linen

DESIGN TYPES SCALE

Global / Ethnic Medium

RAILROADED

Railroaded

| WIDTH                | VERTICAL REPEAT         | HORIZONTAL REPEAT                                | CONTENT                                             |
|----------------------|-------------------------|--------------------------------------------------|-----------------------------------------------------|
| 54.00 in (137.16 cm) | 0.00 in (0.00 cm)       | 2.75 in (6.98 cm)                                | 47% Viscose, 33% Cotton,<br>16% Linen, 4% Polyester |
| BACKING              | FIRE CODES              | DOUBLE RUBS                                      | PRODUCT NUMBER                                      |
|                      | UFAC Class I / NFPA 260 | Exceeds 42,000 Double<br>Rubs (Wyzenbeek Method) | 8333802                                             |
| DATE BOOKED          | COUNTRY                 | CLEANING CODES                                   |                                                     |
| 02/2023              | Turkey                  | S                                                |                                                     |