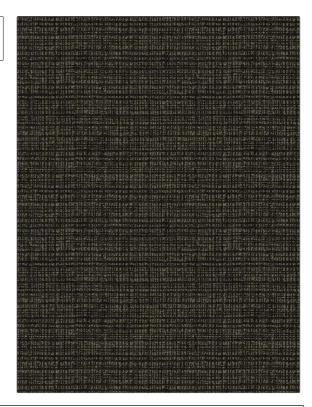

## **Fabric Product Details**

**PATTERN** Chesler **Boulder** COLOR

BRAND APPLICATION

Stroheim **Fabric** 

USES CATEGORIES

Upholstery Wovens, Solids / Small **Scale Patterns** 

RAILROADED

воок COLORS

Escape (3 Books) Black, Brown Tumbleweed / Night

Small Scale Woven, Texture **Not Railroaded** 

Plain

DESIGN TYPES

| VERTICAL REPEAT         | HORIZONTAL REPEAT                                               | CONTENT                                                                                                                                     |
|-------------------------|-----------------------------------------------------------------|---------------------------------------------------------------------------------------------------------------------------------------------|
| 0.00 in (0.00 cm)       | 0.00 in (0.00 cm)                                               | 55% Cotton, 21% Wool,<br>21% Linen, 3% Polyamide                                                                                            |
| FIRE CODES              | DOUBLE RUBS                                                     | PRODUCT NUMBER                                                                                                                              |
| UFAC Class I / NFPA 260 | Exceeds 12,000 Double<br>Rubs (Wyzenbeek Method)                | 8334301                                                                                                                                     |
| COUNTRY                 | CLEANING CODES                                                  |                                                                                                                                             |
| Turkey                  | S                                                               |                                                                                                                                             |
|                         | 0.00 in (0.00 cm)  FIRE CODES  UFAC Class I / NFPA 260  COUNTRY | O.00 in (0.00 cm)  FIRE CODES  DOUBLE RUBS  UFAC Class I / NFPA 260  Exceeds 12,000 Double Rubs (Wyzenbeek Method)  COUNTRY  CLEANING CODES |