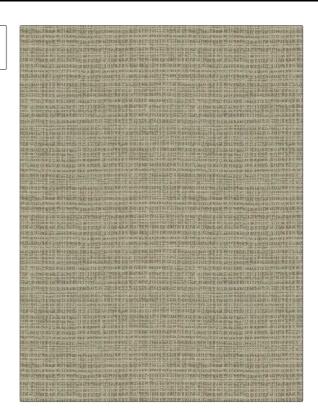

C

PATTERN Chesler
COLOR Tumbleweed

BRAND

APPLICATION

Stroheim

Fabric

USES

CATEGORIES

Upholstery

Wovens, Solids / Small Scale Patterns

воок

COLORS

Escape (3 Books) Tumbleweed / Night

Linen, White

DESIGN TYPES

RAILROADED

Small Scale Woven, Texture Plain

Not Railroaded

| WIDTH                | VERTICAL REPEAT         | HORIZONTAL REPEAT                                | CONTENT                                          |
|----------------------|-------------------------|--------------------------------------------------|--------------------------------------------------|
| 54.00 in (137.16 cm) | 0.00 in (0.00 cm)       | 0.00 in (0.00 cm)                                | 55% Cotton, 21% Wool,<br>21% Linen, 3% Polyamide |
| BACKING              | FIRE CODES              | DOUBLE RUBS                                      | PRODUCT NUMBER                                   |
|                      | UFAC Class I / NFPA 260 | Exceeds 12,000 Double<br>Rubs (Wyzenbeek Method) | 8334303                                          |
| DATE BOOKED          | COUNTRY                 | CLEANING CODES                                   |                                                  |
| 02/2023              | Turkey                  | S                                                |                                                  |
|                      |                         |                                                  |                                                  |