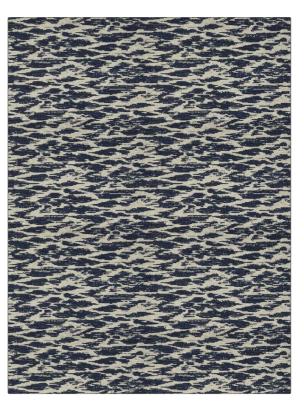

## Fabric Product Details

| PATTERN<br>COLOR                                                | Olancha<br>Blue Ridge |             |   |
|-----------------------------------------------------------------|-----------------------|-------------|---|
| BRAND                                                           |                       | APPLICATION |   |
| Stroheim                                                        |                       | Fabric      | - |
| USES                                                            |                       | CATEGORIES  |   |
| Upholstery                                                      |                       | Wovens      | _ |
| воок                                                            |                       | COLORS      | _ |
| Escape (3 Books) Mineral /<br>Blue Ridge                        |                       | Blue        |   |
| DESIGN TYPES                                                    |                       | SCALE       | _ |
| Global / Ethnic, Stripes,<br>Contemporary / Modern,<br>Abstract |                       | Large       |   |
| RAILROADE                                                       | )                     |             |   |