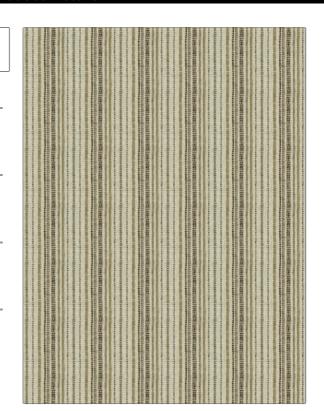

PATTERN Bozeman
COLOR Saddle

BRAND APPLICATION

Stroheim Fabric

USES CATEGORIES

Upholstery Wovens, Solids / Small Scale Patterns

BOOK COLORS

Escape (3 Books) Brown, Linen Tumbleweed / Night

DESIGN TYPES SCALE

Global / Ethnic, Stripes Small

RAILROADED

Railroaded

| WIDTH                | VERTICAL REPEAT         | HORIZONTAL REPEAT                                | CONTENT                                             |
|----------------------|-------------------------|--------------------------------------------------|-----------------------------------------------------|
| 54.00 in (137.16 cm) | 0.00 in (0.00 cm)       | 4.75 in (12.06 cm)                               | 37% Polyester, 29% Acrylic,<br>27% Cotton, 7% Linen |
| BACKING              | FIRE CODES              | DOUBLE RUBS                                      | PRODUCT NUMBER                                      |
|                      | UFAC Class I / NFPA 260 | Exceeds 51,000 Double<br>Rubs (Wyzenbeek Method) | 8334801                                             |
| DATE BOOKED          | COUNTRY                 | CLEANING CODES                                   |                                                     |
| 02/2023              | Turkey                  | S                                                |                                                     |