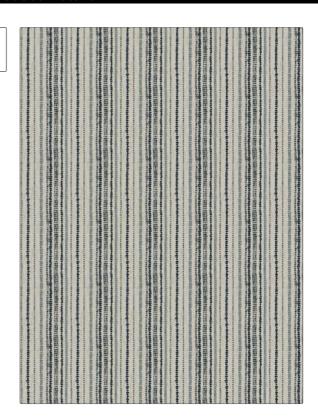

PATTERN Bozeman
COLOR Mineral

BRAND APPLICATION

Stroheim Fabric

USES CATEGORIES

Upholstery Wovens, Solids / Small Scale Patterns

SCALE

BOOK COLORS

Escape (3 Books) Mineral / Blue, Light Blue Blue Ridge

Global / Ethnic, Stripes Small

RAILROADED

Railroaded

DESIGN TYPES

| WIDTH                | VERTICAL REPEAT         | HORIZONTAL REPEAT                                | CONTENT                                             |
|----------------------|-------------------------|--------------------------------------------------|-----------------------------------------------------|
| 54.00 in (137.16 cm) | 0.00 in (0.00 cm)       | 4.75 in (12.06 cm)                               | 37% Polyester, 29% Acrylic,<br>27% Cotton, 7% Linen |
| BACKING              | FIRE CODES              | DOUBLE RUBS                                      | PRODUCT NUMBER                                      |
|                      | UFAC Class I / NFPA 260 | Exceeds 51,000 Double<br>Rubs (Wyzenbeek Method) | 8334803                                             |
| DATE BOOKED          | COUNTRY                 | CLEANING CODES                                   |                                                     |
| 02/2023              | Turkey                  | S                                                |                                                     |