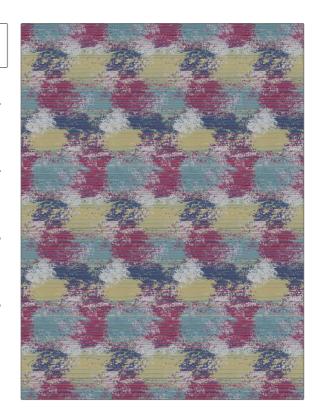

C

PATTERN Schnabel COLOR 02

BRAND

APPLICATION

Stroheim

Fabric

USES

CATEGORIES

Upholstery

Wovens

COLORS

DESIGN TYPES

Blue, Aqua / Teal, Light Green, Pink

Contemporary / Modern, Abstract

SCALE

RAILROADED

Large

Not Railroaded

| WIDTH                                   | FINISH                        | VERTICAL REPEAT         | HORIZONTAL REPEAT                                |
|-----------------------------------------|-------------------------------|-------------------------|--------------------------------------------------|
| 55.00 in (139.70 cm)                    | Soil & Stain Repellent Finish | 30.00 in (76.20 cm)     | 14.12 in (35.86 cm)                              |
| CONTENT                                 | BACKING                       | FIRE CODES              | DOUBLE RUBS                                      |
| 40% Rayon, 38% Cotton,<br>22% Polyester |                               | UFAC Class I / NFPA 260 | Exceeds 51,000 Double<br>Rubs (Wyzenbeek Method) |
| PRODUCT NUMBER                          | COUNTRY                       | CLEANING CODES          |                                                  |
| 8335702                                 | USA                           | W                       |                                                  |