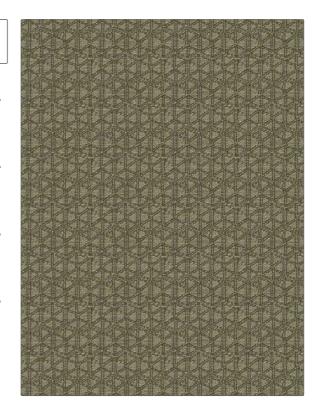

PATTERN Trail Head COLOR 02

BRAND APPLICATION

Stroheim Fabric

USES CATEGORIES

Multipurpose, Upholstery Wovens

COLORS DESIGN TYPES

Orange / Spice Geometric, Global / Ethnic, Small Scale Woven

SCALE RAILROADED

Small Not Railroaded

| WIDTH                | VERTICAL REPEAT         | HORIZONTAL REPEAT                                | CONTENT                                   |
|----------------------|-------------------------|--------------------------------------------------|-------------------------------------------|
| 54.00 in (137.16 cm) | 4.75 in (12.06 cm)      | 2.25 in (5.72 cm)                                | 50% Acrylic, 30% Polyester,<br>20% Cotton |
| BACKING              | FIRE CODES              | DOUBLE RUBS                                      | PRODUCT NUMBER                            |
|                      | UFAC Class I / NFPA 260 | Exceeds 51,000 Double<br>Rubs (Wyzenbeek Method) | 8335902                                   |
| COUNTRY              | CLEANING CODES          |                                                  |                                           |
| Turkey               | S                       |                                                  |                                           |