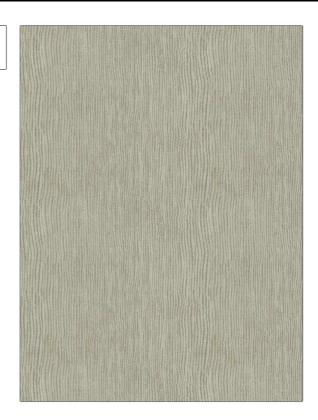

PATTERN Sequoia COLOR Tumbleweed

BRAND

APPLICATION

Stroheim

Fabric

USES

CATEGORIES

Drapery

Wovens, Solids / Small Scale Patterns, Chenille

воок

COLORS

Escape (3 Books) Tumbleweed / Night

Beige

DESIGN TYPES

SCALE

Small

Global / Ethnic, Small Scale Woven, Stripes, Contemporary / Modern, Abstract

RAILROADED

Railroaded

| WIDTH                | VERTICAL REPEAT         | HORIZONTAL REPEAT                                | CONTENT                                   |
|----------------------|-------------------------|--------------------------------------------------|-------------------------------------------|
| 54.00 in (137.16 cm) | 0.00 in (0.00 cm)       | 0.00 in (0.00 cm)                                | 49% Viscose, 26%<br>Polyester, 25% Cotton |
| BACKING              | FIRE CODES              | DOUBLE RUBS                                      | PRODUCT NUMBER                            |
|                      | UFAC Class I / NFPA 260 | Exceeds 51,000 Double<br>Rubs (Wyzenbeek Method) | 8336603                                   |
| DATE BOOKED          | COUNTRY                 | CLEANING CODES                                   |                                           |
| 02/2023              | Turkey                  | S                                                |                                           |