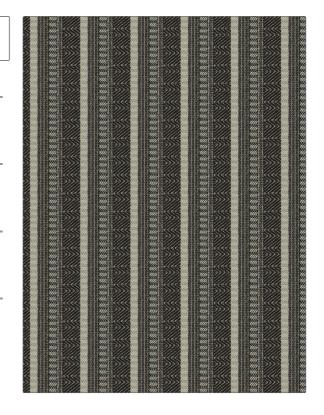

PATTERN Cedaredge COLOR Night

BRAND

APPLICATION

Stroheim

Fabric

USES

CATEGORIES

Upholstery

Wovens

воок

COLORS

Escape (3 Books) Tumbleweed / Night

Black, Linen

DESIGN TYPES

SCALE

Medium

Global / Ethnic, Herringbone, Stripes, Chevron

RAILROADED

Railroaded

| WIDTH                | VERTICAL REPEAT         | HORIZONTAL REPEAT                                | CONTENT                                                                |
|----------------------|-------------------------|--------------------------------------------------|------------------------------------------------------------------------|
| 55.00 in (139.70 cm) | 2.00 in (5.08 cm)       | 5.00 in (12.70 cm)                               | 47% Recycled Cotton, 31%<br>Recycled Polyester, 11%<br>Wool, 11% Nylon |
| BACKING              | FIRE CODES              | DOUBLE RUBS                                      | PRODUCT NUMBER                                                         |
| 100% Latex Backing   | UFAC Class I / NFPA 260 | Exceeds 15,000 Double<br>Rubs (Wyzenbeek Method) | 8342002                                                                |
| DATE BOOKED          | COUNTRY                 | CLEANING CODES                                   |                                                                        |
| 02/2023              | USA                     | S                                                |                                                                        |