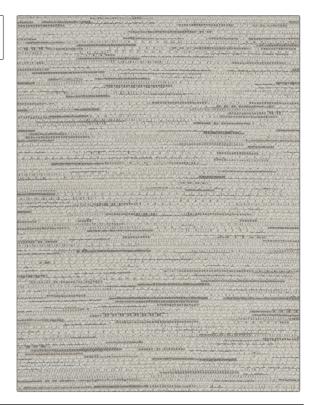

PATTERN Kiki Boucle COLOR 06

BRAND

APPLICATION

Stroheim

Fabric

USES

CATEGORIES

Upholstery

Wovens

COLORS

DESIGN TYPES

Grey, Off White / Ivory

**Texture Plain** 

RAILROADED

Not Railroaded

| WIDTH                                            | FINISH       | VERTICAL REPEAT         | HORIZONTAL REPEAT                                |
|--------------------------------------------------|--------------|-------------------------|--------------------------------------------------|
| 51.00 in (129.54 cm)                             | Crypton Home | 0.00 in (0.00 cm)       | 0.00 in (0.00 cm)                                |
| CONTENT                                          | BACKING      | FIRE CODES              | DOUBLE RUBS                                      |
| 49% Rayon, 32% Cotton,<br>12% Polyester, 7% Flax |              | UFAC Class I / NFPA 260 | Exceeds 51,000 Double<br>Rubs (Wyzenbeek Method) |
| PRODUCT NUMBER                                   | COUNTRY      | CLEANING CODES          |                                                  |
| 8342406                                          | USA          | w                       |                                                  |