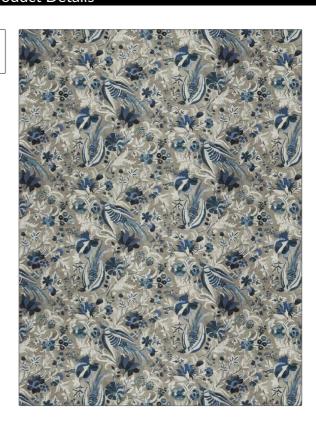

Wildflowers **PATTERN** Mineral COLOR

BRAND

APPLICATION

Stroheim Fabric

USES CATEGORIES

Bedding, Drapery, Multipurpose, Upholstery

Prints, Linen

воок COLORS

Escape (3 Books) Mineral / Blue Ridge Blue, Navy, Light Blue, Linen

Large

DESIGN TYPES SCALE

Floral, Global / Ethnic, Print Pattern

RAILROADED

Not Railroaded

| WIDTH                | VERTICAL REPEAT         | HORIZONTAL REPEAT                                | CONTENT        |
|----------------------|-------------------------|--------------------------------------------------|----------------|
| 59.00 in (149.86 cm) | 24.00 in (60.96 cm)     | 19.00 in (48.26 cm)                              | 100% Linen     |
| BACKING              | FIRE CODES              | DOUBLE RUBS                                      | PRODUCT NUMBER |
|                      | UFAC Class I / NFPA 260 | Exceeds 10,000 Double<br>Rubs (Wyzenbeek Method) | 8342802        |
| DATE BOOKED          | COUNTRY                 | CLEANING CODES                                   |                |
| 02/2023              | Austria                 | S                                                |                |
|                      |                         |                                                  |                |