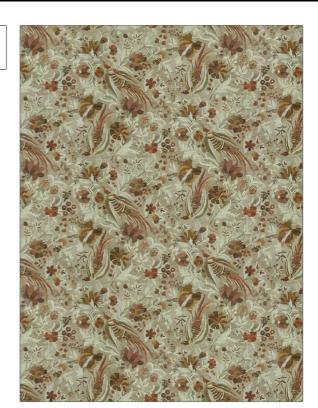

PATTERN Wildflowers
COLOR Dusty Rose

BRAND

APPLICATION

Stroheim

Fabric

USES

CATEGORIES

Bedding, Drapery, Multipurpose, Upholstery Prints, Linen

воок

COLORS

Escape (3 Books) Terra Cotta / Whiskey Linen, Gold, Orange / Spice, Coral / Peach

DESIGN TYPES

SCALE

Floral, Global / Ethnic, Print Pattern

Large

RAILROADED

Not Railroaded

| WIDTH                | VERTICAL REPEAT         | HORIZONTAL REPEAT                                | CONTENT                |
|----------------------|-------------------------|--------------------------------------------------|------------------------|
| 59.00 in (149.86 cm) | 24.00 in (60.96 cm)     | 19.00 in (48.26 cm)                              | 100% Linen             |
| BACKING              | UFAC Class I / NFPA 260 | Exceeds 10,000 Double<br>Rubs (Wyzenbeek Method) | PRODUCT NUMBER 8342803 |
| DATE BOOKED          | COUNTRY                 | CLEANING CODES                                   |                        |
| 02/2023              | Austria                 | S                                                |                        |
|                      |                         |                                                  |                        |