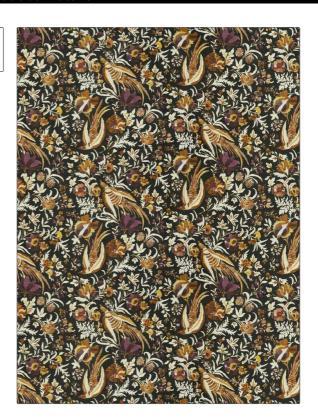

C

PATTERN Wildflowers
COLOR Night

BRAND

APPLICATION

Stroheim

Fabric

USES

CATEGORIES

Bedding, Drapery, Multipurpose, Upholstery Prints, Linen

воок

COLORS

Escape (3 Books) Tumbleweed / Night Black, Lavender / Purple, Gold, Orange / Spice

DESIGN TYPES

SCALE

Floral, Global / Ethnic, Print Pattern

Large

RAILROADED

Not Railroaded

| WIDTH                | VERTICAL REPEAT         | HORIZONTAL REPEAT                                | CONTENT        |
|----------------------|-------------------------|--------------------------------------------------|----------------|
| 59.00 in (149.86 cm) | 24.00 in (60.96 cm)     | 19.00 in (48.26 cm)                              | 100% Linen     |
| BACKING              | FIRE CODES              | DOUBLE RUBS                                      | PRODUCT NUMBER |
|                      | UFAC Class I / NFPA 260 | Exceeds 10,000 Double<br>Rubs (Wyzenbeek Method) | 8342804        |
| DATE BOOKED          | COUNTRY                 | CLEANING CODES                                   |                |
| 02/2023              | Austria                 | S                                                |                |