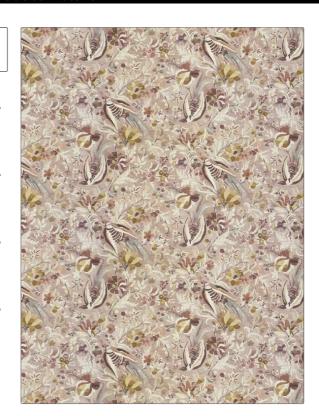

PATTERN Wildflowers
COLOR Whisper

BRAND

APPLICATION

Stroheim

Fabric

USES

CATEGORIES

Bedding, Drapery, Multipurpose, Upholstery Prints, Linen

воок

COLORS

Ambiance (3 Books) Rosewood / Whisper

Lavender / Purple, Pink

DESIGN TYPES

SCALE

Floral, Global / Ethnic, Print Pattern

Large

RAILROADED

Not Railroaded

| WIDTH                | VERTICAL REPEAT         | HORIZONTAL REPEAT                                | CONTENT        |
|----------------------|-------------------------|--------------------------------------------------|----------------|
| 59.00 in (149.86 cm) | 24.00 in (60.96 cm)     | 19.00 in (48.26 cm)                              | 100% Linen     |
| BACKING              | FIRE CODES              | DOUBLE RUBS                                      | PRODUCT NUMBER |
|                      | UFAC Class I / NFPA 260 | Exceeds 10,000 Double<br>Rubs (Wyzenbeek Method) | 8342805        |
| DATE BOOKED          | COUNTRY                 | CLEANING CODES                                   |                |
| 02/2024              | Austria                 | S                                                |                |