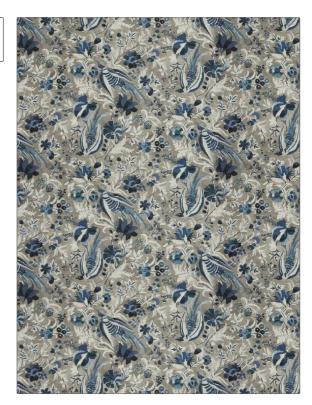

C

PATTERN Wildflowers COLOR 02

BRAND

APPLICATION

Stroheim

Fabric

USES

CATEGORIES

Bedding, Drapery, Multipurpose, Upholstery Prints, Linen

COLORS

DESIGN TYPES

Blue, Navy, Light Blue, Linen Floral, Global / Ethnic, Print Pattern

SCALE

RAILROADED

Large

Not Railroaded

| WIDTH                | VERTICAL REPEAT         | HORIZONTAL REPEAT                                | CONTENT        |
|----------------------|-------------------------|--------------------------------------------------|----------------|
| 59.00 in (149.86 cm) | 24.00 in (60.96 cm)     | 19.00 in (48.26 cm)                              | 100% Linen     |
| BACKING              | FIRE CODES              | DOUBLE RUBS                                      | PRODUCT NUMBER |
|                      | UFAC Class I / NFPA 260 | Exceeds 10,000 Double<br>Rubs (Wyzenbeek Method) | 8342902        |
| COUNTRY              | CLEANING CODES          |                                                  |                |
| Austria              | S                       |                                                  |                |