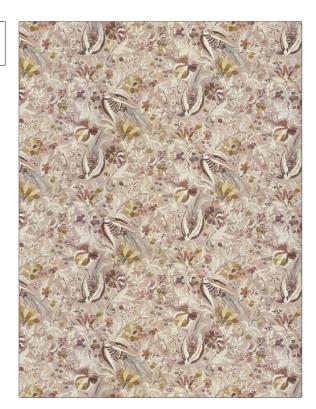

PATTERN Wildflowers COLOR 05

BRAND

APPLICATION

Stroheim

Fabric

USES

CATEGORIES

Bedding, Drapery, Multipurpose, Upholstery Prints, Linen

COLORS

DESIGN TYPES

Lavender / Purple, Pink

Floral, Global / Ethnic, Print Pattern

SCALE

RAILROADED

Large

Not Railroaded

| WIDTH                | VERTICAL REPEAT         | HORIZONTAL REPEAT                                | CONTENT        |
|----------------------|-------------------------|--------------------------------------------------|----------------|
| 59.00 in (149.86 cm) | 24.00 in (60.96 cm)     | 19.00 in (48.26 cm)                              | 100% Linen     |
| BACKING              | FIRE CODES              | DOUBLE RUBS                                      | PRODUCT NUMBER |
|                      | UFAC Class I / NFPA 260 | Exceeds 10,000 Double<br>Rubs (Wyzenbeek Method) | 8342905        |
| COUNTRY              | CLEANING CODES          |                                                  |                |
| Austria              | S                       |                                                  |                |